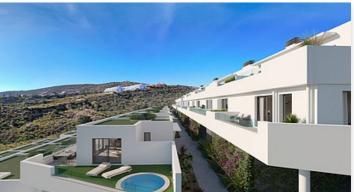

## Townhouses with sea views in Manilva

**Location: Manilva Price: From 474,000 €** 

Surrounded by beautiful Mediterranean gardens with access to the natural environment with walking areas and a rest area, with a large swimming pool, community room, spa • Bedrooms: 4 and gym to enjoy alone or in the company of family and friends. All homes include their • Bathrooms: 3 own garage space for maximum comfort. It also has extra space with storage rooms. • Built Size: 152 m <sup>2</sup> This development is designed to respond to the needs of today's families.

Thinking of satisfying the various vital needs, this development offers semi-detached houses with 2, 3 and 4 bedrooms arranged in four rows facing the sea. You can choose between several models with spacious terraces, garden and southwest orientation.