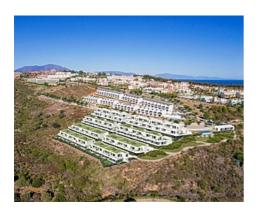

## Townhouses with sea views in Manilva

**Location: Manilva Price: From 474,000 €** 

Surrounded by beautiful Mediterranean gardens with access to the natural environment with walking areas and a rest area, with a large swimming pool, community room, spa • Bedrooms: 4 and gym to enjoy alone or in the company of family and friends. All homes include their • Bathrooms: 3 own garage space for maximum comfort. It also has extra space with storage rooms. • Built Size: 152 m <sup>2</sup> This development is designed to respond to the needs of today's families.

Thinking of satisfying the various vital needs, this development offers semi-detached houses with 2, 3 and 4 bedrooms arranged in four rows facing the sea. You can choose between several models with spacious terraces, garden and southwest orientation.