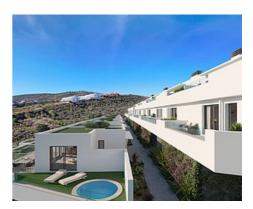

## Townhouses with sea views in Manilva

**Location: Manilva Price: From 474,000 €** 

Surrounded by beautiful Mediterranean gardens with access to the natural environment with walking areas and a rest area, with a large swimming pool, community room, spa • Bedrooms: 4 and gym to enjoy alone or in the company of family and friends. All homes include their • Bathrooms: 3 own garage space for maximum comfort. It also has extra space with storage rooms. • Built Size: 152 m <sup>2</sup> This development is designed to respond to the needs of today's families.

Thinking of satisfying the various vital needs, this development offers semi-detached houses with 2, 3 and 4 bedrooms arranged in four rows facing the sea. You can choose between several models with spacious terraces, garden and southwest orientation.