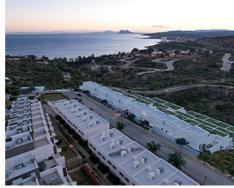

## Townhouses with sea views in Manilva

**Location: Manilva Price: From 474,000 €** 

Surrounded by beautiful Mediterranean gardens with access to the natural environment with walking areas and a rest area, with a large swimming pool, community room, spa • Bedrooms: 4 and gym to enjoy alone or in the company of family and friends. All homes include their • Bathrooms: 3 own garage space for maximum comfort. It also has extra space with storage rooms. • Built Size: 152 m <sup>2</sup> This development is designed to respond to the needs of today's families.

Thinking of satisfying the various vital needs, this development offers semi-detached houses with 2, 3 and 4 bedrooms arranged in four rows facing the sea. You can choose between several models with spacious terraces, garden and southwest orientation.