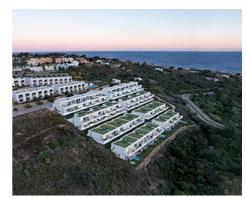

## Townhouses with sea views in Manilva

**Location: Manilva Price: From 474,000 €** 

Surrounded by beautiful Mediterranean gardens with access to the natural environment with walking areas and a rest area, with a large swimming pool, community room, spa • Bedrooms: 4 and gym to enjoy alone or in the company of family and friends. All homes include their • Bathrooms: 3 own garage space for maximum comfort. It also has extra space with storage rooms. • Built Size: 152 m <sup>2</sup> This development is designed to respond to the needs of today's families.

Thinking of satisfying the various vital needs, this development offers semi-detached houses with 2, 3 and 4 bedrooms arranged in four rows facing the sea. You can choose between several models with spacious terraces, garden and southwest orientation.