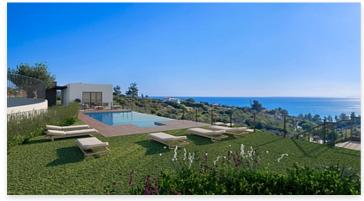

## Townhouses with sea views in Manilva

**Location: Manilva Price: From 474,000 €** 

Surrounded by beautiful Mediterranean gardens with access to the natural environment with walking areas and a rest area, with a large swimming pool, community room, spa • Bedrooms: 4 and gym to enjoy alone or in the company of family and friends. All homes include their • Bathrooms: 3 own garage space for maximum comfort. It also has extra space with storage rooms. • Built Size: 152 m <sup>2</sup> This development is designed to respond to the needs of today's families.