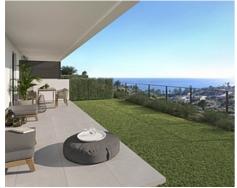

## Townhouses with sea views in Manilva

**Location: Manilva Price: From 474,000 €** 

Surrounded by beautiful Mediterranean gardens with access to the natural environment with walking areas and a rest area, with a large swimming pool, community room, spa • Bedrooms: 4 and gym to enjoy alone or in the company of family and friends. All homes include their • Bathrooms: 3 own garage space for maximum comfort. It also has extra space with storage rooms. • Built Size: 152 m <sup>2</sup> This development is designed to respond to the needs of today's families.

Thinking of satisfying the various vital needs, this development offers semi-detached houses with 2, 3 and 4 bedrooms arranged in four rows facing the sea. You can choose between several models with spacious terraces, garden and southwest orientation.