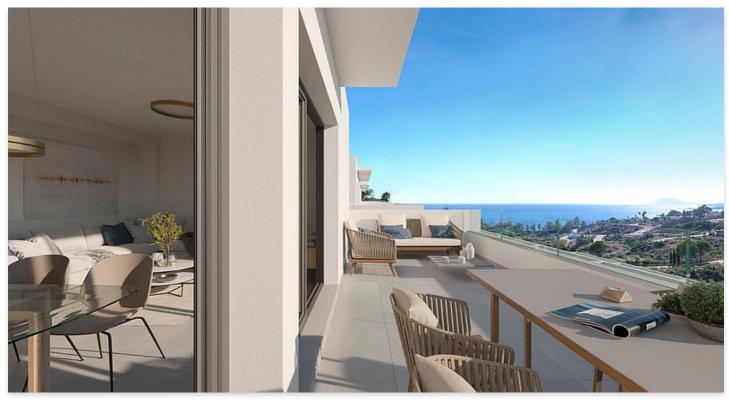

## Townhouses with sea views in Manilva

**Location: Manilva Price: From 474,000 €** 

Surrounded by beautiful Mediterranean gardens with access to the natural environment with walking areas and a rest area, with a large swimming pool, community room, spa • Bedrooms: 4 and gym to enjoy alone or in the company of family and friends. All homes include their • Bathrooms: 3 own garage space for maximum comfort. It also has extra space with storage rooms. • Built Size: 152 m <sup>2</sup> This development is designed to respond to the needs of today's families.

Thinking of satisfying the various vital needs, this development offers semi-detached houses with 2, 3 and 4 bedrooms arranged in four rows facing the sea. You can choose between several models with spacious terraces, garden and southwest orientation.