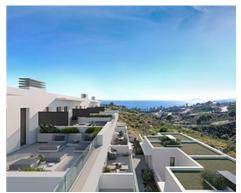

## Townhouses with sea views in Manilva

**Location: Manilva Price: From 474,000 €** 

Surrounded by beautiful Mediterranean gardens with access to the natural environment with walking areas and a rest area, with a large swimming pool, community room, spa • Bedrooms: 4 and gym to enjoy alone or in the company of family and friends. All homes include their • Bathrooms: 3 own garage space for maximum comfort. It also has extra space with storage rooms. • Built Size: 152 m <sup>2</sup> This development is designed to respond to the needs of today's families.

Thinking of satisfying the various vital needs, this development offers semi-detached houses with 2, 3 and 4 bedrooms arranged in four rows facing the sea. You can choose between several models with spacious terraces, garden and southwest orientation.