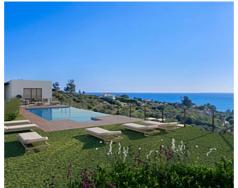

## Townhouses with sea views in Manilva

**Location: Manilva Price: From 474,000 €** 

Surrounded by beautiful Mediterranean gardens with access to the natural environment with walking areas and a rest area, with a large swimming pool, community room, spa • Bedrooms: 4 and gym to enjoy alone or in the company of family and friends. All homes include their • Bathrooms: 3 own garage space for maximum comfort. It also has extra space with storage rooms. • Built Size: 152 m <sup>2</sup> This development is designed to respond to the needs of today's families.

Thinking of satisfying the various vital needs, this development offers semi-detached houses with 2, 3 and 4 bedrooms arranged in four rows facing the sea. You can choose between several models with spacious terraces, garden and southwest orientation.