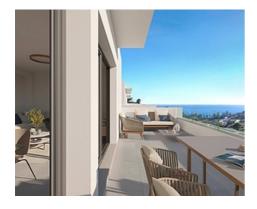

## Townhouses with sea views in Manilva

**Location: Manilva Price: From 474,000 €** 

Surrounded by beautiful Mediterranean gardens with access to the natural environment with walking areas and a rest area, with a large swimming pool, community room, spa • Bedrooms: 4 and gym to enjoy alone or in the company of family and friends. All homes include their • Bathrooms: 3 own garage space for maximum comfort. It also has extra space with storage rooms. • Built Size: 152 m <sup>2</sup> This development is designed to respond to the needs of today's families.

Thinking of satisfying the various vital needs, this development offers semi-detached houses with 2, 3 and 4 bedrooms arranged in four rows facing the sea. You can choose between several models with spacious terraces, garden and southwest orientation.