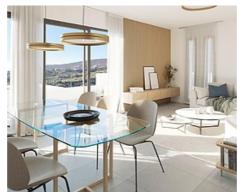

## Townhouses with sea views in Manilva

**Location: Manilva Price: From 474,000 €** 

Surrounded by beautiful Mediterranean gardens with access to the natural environment with walking areas and a rest area, with a large swimming pool, community room, spa • Bedrooms: 4 and gym to enjoy alone or in the company of family and friends. All homes include their • Bathrooms: 3 own garage space for maximum comfort. It also has extra space with storage rooms. • Built Size: 152 m <sup>2</sup> This development is designed to respond to the needs of today's families.

Thinking of satisfying the various vital needs, this development offers semi-detached houses with 2, 3 and 4 bedrooms arranged in four rows facing the sea. You can choose between several models with spacious terraces, garden and southwest orientation.